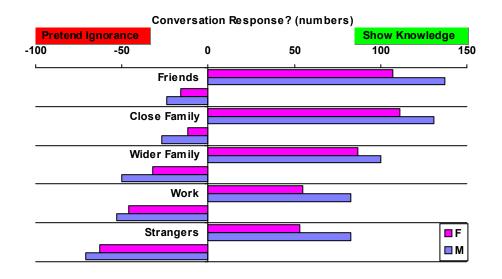

The respondents to this question could mark more than one category (they averaged just under 41/2 each).

In the 'male' and 'female' blocks, the percentages are of that item's possible. So 12 of the 15 possible female members 18-29 being open in conversation with family is 80%; while ALL (100%) of the 7 males of that age group are open with family. (Note that the female 70+ column has a sample of only 2.)

On the subtotal rows, the percentages are of the relevant total. Thus the 47 females 18-29 that were open with some group, makes 11% of the total of 413.

The totals column on the right shows the percentage for it's row to the left. Thus 111 of the female 'Yes' responses to being open with family, is 27% of the total of 413.

The subtotals (in the totals column) show the percentage of the total responses. So of the total, the 'Yes' acknowledgments were 31% female and 40% male; while those professing ignorance were 13% female and 17% male; overall.